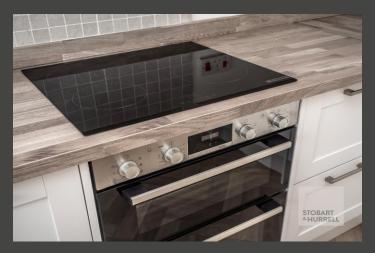

This ready to move into property enters via an enclosed porch and through to a hallway where separate internal doors lead into a lounge, two bedrooms, and a bright and airy kitchen dining room with access to a shower room and the rear garden.