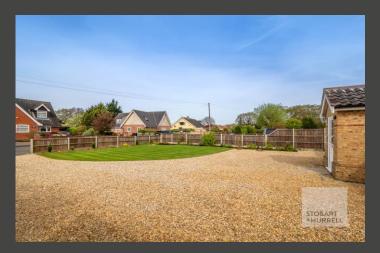

Set on a plot of nearly quarter of an acre, the bungalow is positioned back from the road, and is approached over a generous shingle driveway providing ample off-road parking and access to a front lawn garden. To the rear, a paved terrace, ideal for alfresco dining with friends and family, extends away to raised flower beds and a neatly maintained lawn garden with a large summer house and a timber log cabin.