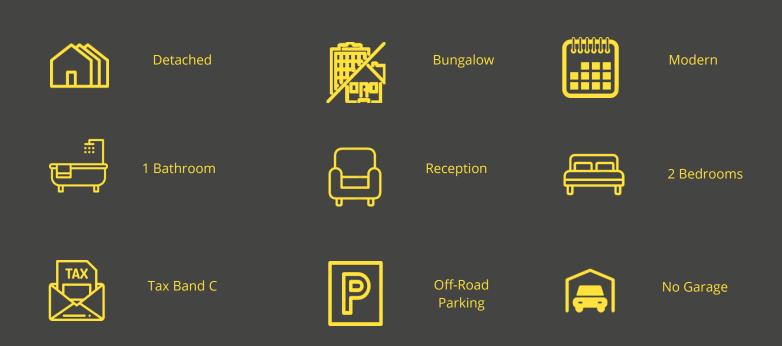

## Linton, Brimbelow Road, Hoveton, Norfolk, NR12 8UJ

A detached bungalow, with no onward chain, and approved planning permission for a single storey rear extension, planning application reference number PF/23/1166. The property has been completely refurbished by the current owners to create a modern family home, an idyllic escape to the country or as a property investment.

This ready to move into property enters via an enclosed porch and through to a hallway where separate internal doors lead into a lounge, two bedrooms, and a bright and airy kitchen dining room with access to a shower room and the rear garden.