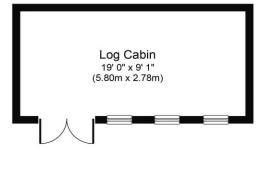

Set on a plot of nearly quarter of an acre, the bungalow is positioned back from the road, and is approached over a generous shingle driveway providing ample off-road parking and access to a front lawn garden. To the rear, a paved terrace, ideal for alfresco dining with friends and family, extends away to raised flower beds and a neatly maintained lawn garden with a large summer house and a timber log cabin.

Whilst every attempt has been made to ensure the accuracy of the floor plan contained here, measurements of doors, windows, rooms and any other items are approximate and no responsibility is taken for any error, omission, or mis-statement. The measurements should not be relied upon for valuation, transaction and/or funding purposes This plan is for illustrative purposes only and should be used as such by any prospective purchaser or tenant.