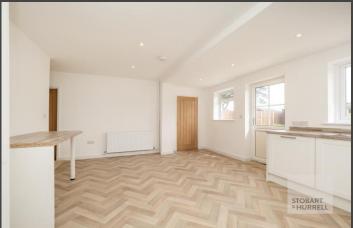

This ready to move into property enters via an enclosed porch and through to a hallway where separate internal doors lead into a lounge, two bedrooms, and a bright and airy kitchen dining room with access to a shower room and the rear garden.