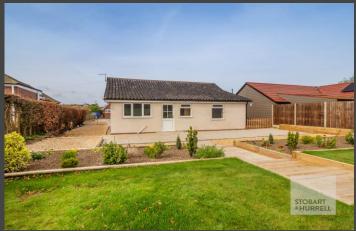

Set on a plot of nearly quarter of an acre, the bungalow is positioned back from the road, and is approached over a generous shingle driveway providing ample off-road parking and access to a front lawn garden. To the rear, a paved terrace, ideal for alfresco dining with friends and family, extends away to raised flower beds and a neatly maintained lawn garden with a large summer house and a timber log cabin.

This ready to move into property enters via an enclosed porch and through to a hallway where separate internal doors lead into a lounge, two bedrooms, and a bright and airy kitchen dining room with access to a shower room and the rear garden.