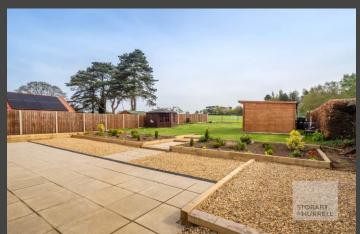

Set on a plot of nearly quarter of an acre, the bungalow is positioned back from the road, and is approached over a generous shingle driveway providing ample off-road parking and access to a front lawn garden. To the rear, a paved terrace, ideal for alfresco dining with friends and family, extends away to raised flower beds and a neatly maintained lawn garden with a large summer house and a timber log cabin.