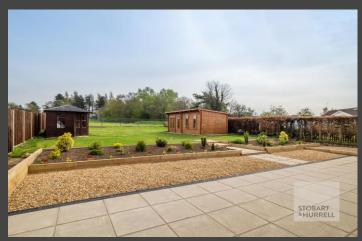

Set on a plot of nearly quarter of an acre, the bungalow is positioned back from the road, and is approached over a generous shingle driveway providing ample off-road parking and access to a front lawn garden. To the rear, a paved terrace, ideal for alfresco dining with friends and family, extends away to raised flower beds and a neatly maintained lawn garden with a large summer house and a timber log cabin.