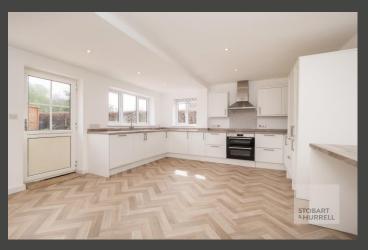

This ready to move into property enters via an enclosed porch and through to a hallway where separate internal doors lead into a lounge, two bedrooms, and a bright and airy kitchen dining room with access to a shower room and the rear garden.