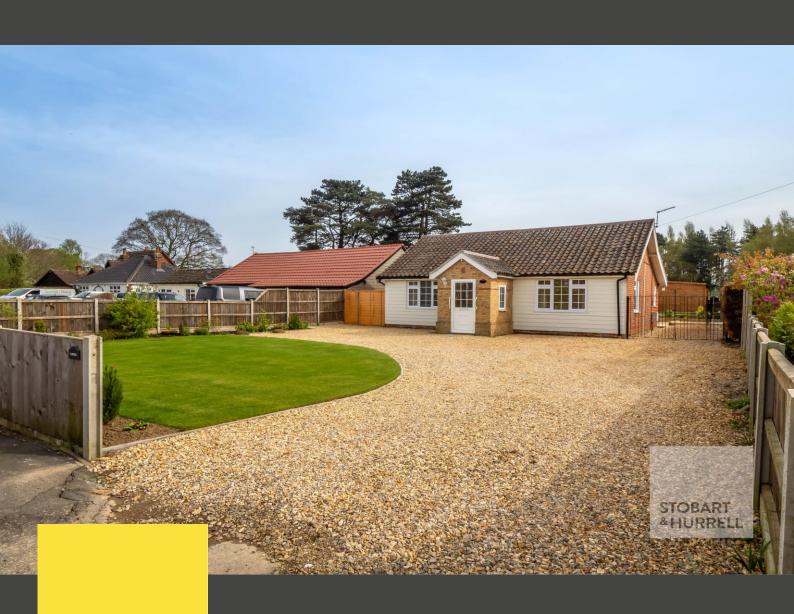

## Linton, Brimbelow Road, Hoveton, Norfolk, NR12 8UJ

A detached bungalow, with no onward chain, and approved planning permission for a single storey rear extension, planning application reference number PF/23/1166. The property has been completely refurbished by the current owners to create a modern family home, an idyllic escape to the country or as a property investment.

Set on a plot of nearly quarter of an acre, the bungalow is positioned back from the road, and is approached over a generous shingle driveway providing ample off-road parking and access to a front lawn garden. To the rear, a paved terrace, ideal for alfresco dining with friends and family, extends away to raised flower beds and a neatly maintained lawn garden with a large summer house and a timber log cabin.