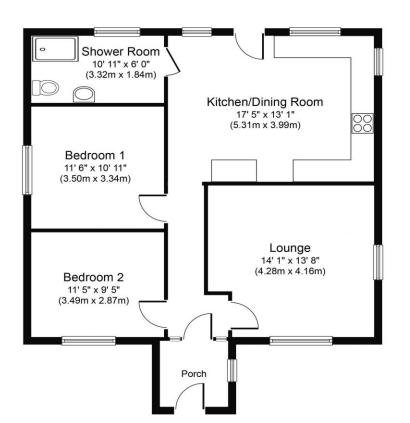

This ready to move into property enters via an enclosed porch and through to a hallway where separate internal doors lead into a lounge, two bedrooms, and a bright and airy kitchen dining room with access to a shower room and the rear garden.

Whilst every attempt has been made to ensure the accuracy of the floor plan contained here, measurements of doors, windows, rooms and any other items are approximate and no responsibility is taken for any error, omission, or mis-statement. The measurements should not be relied upon for valuation, transaction and/or funding purposes This plan is for illustrative purposes only and should be used as such by any prospective purchaser or tenant.